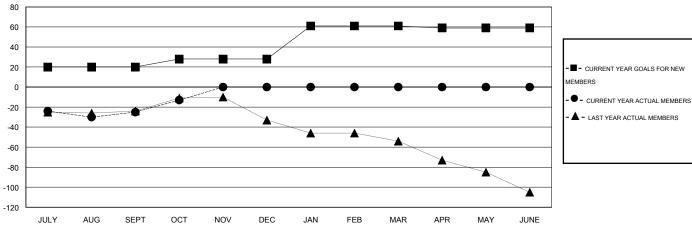

#### GOALS AND ACTUAL MEMBERS CUMULATIVE

| DROPPED CLUBS: 0 |                    | 20 CLUBS OF 47 ADDED 1 OR MORE<br>NEW MEMBERS | GENDER DISTRIBUTION |                       |     |
|------------------|--------------------|-----------------------------------------------|---------------------|-----------------------|-----|
|                  |                    |                                               | MALE                | 839 (71.71%)          |     |
|                  |                    |                                               | FEMALE              | 331 (28.29%)          |     |
| DROPPED MEMBERS  |                    |                                               |                     |                       |     |
| DECEASED         | 6                  | CLICK HERE FOR HEALTH ASSESSMENT DATA         |                     |                       | 234 |
| CLUB CANCELLED   | <sub>ED</sub> 0 52 |                                               | FAMILY UNIT MEMBERS | FAMILY UNIT MEMBERS   |     |
| OTHER            |                    |                                               | HEAD OF HOUSEHOLD   | HEAD OF HOUSEHOLD     |     |
| TOTAL            | 58                 |                                               | NON-HEAD OF HOUSEH  | NON-HEAD OF HOUSEHOLD |     |