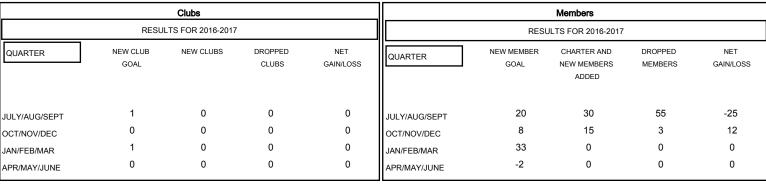

# MONTHLY MEMBERSHIP PROGRESS REPORT

### District 34 A

Results as of: 10/31/2016

## GMT: HARVEY WHITLEY LOCATION ALABAMA GMT CA 1



### GOALS AND ACTUAL NEW CLUBS CUMULATIVE



#### GOALS AND ACTUAL MEMBERS CUMULATIVE



| DROPPED CLUBS: 0 |                    | 20 CLUBS OF 47 ADDED 1 OR MORE<br>NEW MEMBERS | GENDER DISTRIBUTION |                       |     |
|------------------|--------------------|-----------------------------------------------|---------------------|-----------------------|-----|
|                  |                    |                                               | MALE                | 839 (71.71%)          |     |
|                  |                    |                                               | FEMALE              | 331 (28.29%)          |     |
| DROPPED MEMBERS  |                    |                                               |                     |                       |     |